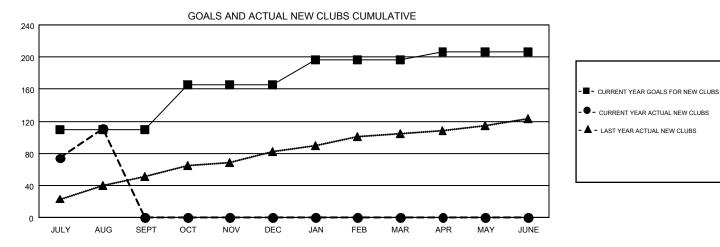

## GMT CA 6

| Clubs<br>RESULTS FOR 2019-2020 |     |     |   | Members<br>RESULTS FOR 2019-2020 |      |       |     |  |
|--------------------------------|-----|-----|---|----------------------------------|------|-------|-----|--|
|                                |     |     |   |                                  |      |       |     |  |
| JULY/AUG/SEPT                  | 110 | 111 | 3 | JULY/AUG/SEPT                    | 2325 | 2,985 | 890 |  |
| OCT/NOV/DEC                    | 55  | 0   | 0 | OCT/NOV/DEC                      | 1785 | 0     | 0   |  |
| JAN/FEB/MAR                    | 31  | 0   | 0 | JAN/FEB/MAR                      | 805  | 0     | 0   |  |
| APR/MAY/JUNE                   | 11  | 0   | 0 | APR/MAY/JUNE                     | 560  | 0     | 0   |  |