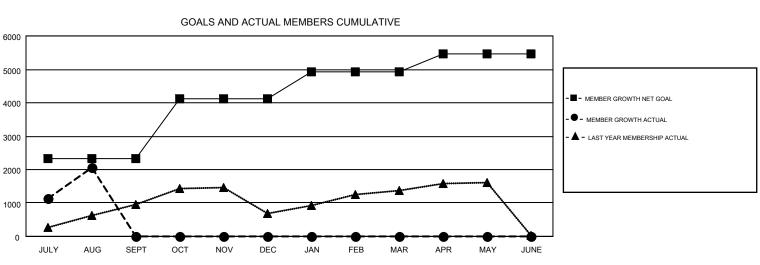

## GMT CA 6

| Clubs<br>RESULTS FOR 2019-2020 |     |     |   | Members<br>RESULTS FOR 2019-2020 |      |       |     |  |
|--------------------------------|-----|-----|---|----------------------------------|------|-------|-----|--|
|                                |     |     |   |                                  |      |       |     |  |
| JULY/AUG/SEPT                  | 110 | 111 | 3 | JULY/AUG/SEPT                    | 2325 | 2,985 | 890 |  |
| OCT/NOV/DEC                    | 55  | 0   | 0 | OCT/NOV/DEC                      | 1785 | 0     | 0   |  |
| JAN/FEB/MAR                    | 31  | 0   | 0 | JAN/FEB/MAR                      | 805  | 0     | 0   |  |
| APR/MAY/JUNE                   | 11  | 0   | 0 | APR/MAY/JUNE                     | 560  | 0     | 0   |  |